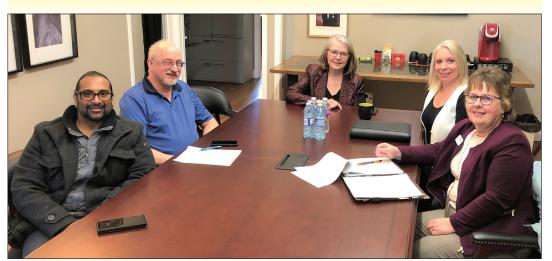

## Chamber Meets with MP

Members of the Chamber's Policy committee (including Sunil Shah, Bob Knox, President Vanessa Andres and Juanita Polegi), recently met with Cathay Wagantall, MP Yorkton – Melville (center) to discuss a number of topics including Summer Job Grants; the impact of the Carbon Tax and high Interest Rates on businesses; labour shortages; and change in the size of the riding. The Chamber appreciates the opportunities to meet with our elected representatives in all orders of government.